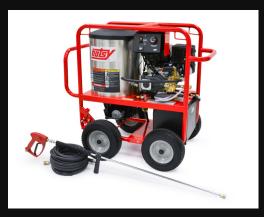

## GAS ENGINE PRESSURE WASHERS

Hotsy Hot Water Gas Powered Pressure Washers are the ost compact and portable on the market, allowing you to clean anywhere, anytime.





#### **1200 SERIES**

Includes 1265SSD & 1265SSDS



#### **GAS ENGINE ROLL CAGE**

Includes 871SS, 1075SSE, 1075BE Compact





## ELECTRIC PRESSURE WASHERS

Hotsy Hot Water Electric Series Pressure Washers are available in portable and stationary units, perfect for mid-sized facilities, including agriculture, transportation, and construction.







333 500 SERIES

INCLUDES 555SS, 555HE, 560SS, 680SS

#### **700 SERIES**

INCLUDES 795SS, 797SS, 895SS, 897SS

\$500 OFF \$1000 OFF 6 MONTH 0 DOWN

# ZERO DOWN FINANCING

No money down, no interest, & no payments for 6 MONTHS. Good thru 4/30/24









### **HOW IT WORKS**

- After six months, your customer purchases the equipment for the agreed-upon price OR starts a lease.
- Funding is 98% for All Dealers. Hotsy Corporate picks up all