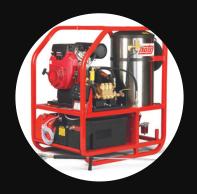

## GAS ENGINE PRESSURE WASHERS

Hotsy Hot Water Gas Powered Pressure Washers are the ost compact and portable on the market, allowing you to clean anywhere, anytime.





#### **1200 SERIES**

Includes 1265SSD & 1265SSDS



#### **GAS ENGINE ROLL CAGE**

Includes 871SS, 1075SSE, 1075BE Compact





## ELECTRIC PRESSURE WASHERS

Hotsy Hot Water Electric Series Pressure Washers are available in portable and stationary units, perfect for mid-sized facilities, including agriculture, transportation, and construction.







333 500 SERIES

INCLUDES 555SS, 555HE, 560SS, 680SS

#### **700 SERIES**

INCLUDES 795SS, 797SS, 895SS, 897SS

\$500 OFF \$1000 OFF 6 MONTH 0 DOWN

# ZERO DOWN FINANCING

No money down, no interest, & no payments for 6 MONTHS. Good thru 4/30/24









### **HOW IT WORKS**

- After six months, your customer purchases the equipment for the agreed-upon price OR starts a lease.
- Funding is 98% for All Dealers. Hotsy Corporate picks up all ot