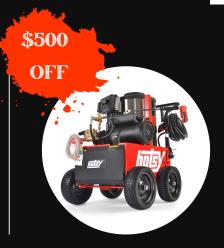

## GAS ENGINE PRESSURE WASHERS

Hotsy Hot Water Gas Powered Pressure Washers are the ost compact and portable on the market, allowing you to clean anywhere, anytime.





#### **1200 SERIES**

Includes 1265SSD & 1265SSDS



#### **GAS ENGINE ROLL CAGE**

Includes 871SS, 1075SSE, 1075BE Compact





## ELECTRIC PRESSURE WASHERS

Hotsy Hot Water Electric Series Pressure Washers are available in portable and stationary units, perfect for mid-sized facilities, including agriculture, transportation, and construction.







333 500 SERIES

INCLUDES 555SS, 555HE, 560SS, 680SS

#### **700 SERIES**

INCLUDES 795SS, 797SS, 895SS, 897SS

\$500 OFF \$1000 OFF 6 MONTH 0 DOWN

# ZERO DOWN FINANCING

No money down, no interest, & no payments for 6 MONTHS. Good thru 4/30/24









### **HOW IT WORKS**

- After six months, your customer purchases the equipment for the agreed-upon price OR starts a lease.
- Funding is 98% for All Dealers. Hotsy Corporate picks up all other fees.
- Offer applies to new Hotsy hot or cold water pressure washers & select Kärcher Floor Care equipment only.





#### **Contact Us:**

**Dallas** (214) 630 - 7310 **Odessa** (432) 653 - 1784 **Kilgore** (903) 984 - 0099 10205 N Walton Walker Blvd. Dallas, TX 75220 3912 S County Rd 1290 Odessa, TX 79765 3210 N State Hwy 135 Kilgore, TX 75662