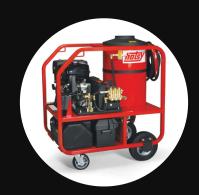

#### **700 SERIES**

INCLUDES 795SS, 797SS, 895SS, 897SS

\$500 OFF \$1000 OFF 6 MONTH 0 DOWN